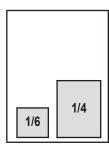

#### 4 Display Ad Sizes

9" x 11.5"

9" x 6"

**Quarter Page Size:** 3.75" x 5"

Non Bleed Size: 8" x 10"

Non Bleed Size: 8" x 5"

Sixth Page Square: 3.25" x 3.25"

#### **Advertising Rates**

| STANDARD POSITIONS | 2026<br>RATES | CHAMBER MEMBER DISCOUNT RATE |
|--------------------|---------------|------------------------------|
| Full Page          | \$2,200       | \$2,000                      |
| 1/2 Page           | \$1,320       | \$1,200                      |
| 1/4 Page           | \$770         | \$ 700                       |
| 1/6 Page           | \$440         | \$ 400                       |