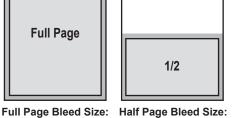

#### 4 Display Ad Sizes

9" x 11.5"

9" x 6"

**Quarter Page Size:** 3.75" x 5"

Non Bleed Size: 8" x 10"

Non Bleed Size: 8" x 5"

Sixth Page Square: 3.25" x 3.25"

#### **Advertising Rates**

| STANDARD POSITIONS | 2026<br>RATES | CHAMBER MEMBER DISCOUNT RATE |
|--------------------|---------------|------------------------------|
| Full Page          | \$2,200       | \$2,000                      |
| 1/2 Page           | \$1,320       | \$1,200                      |
| 1/4 Page           | \$770         | \$ 700                       |
| 1/6 Page           | \$440         | \$ 400                       |