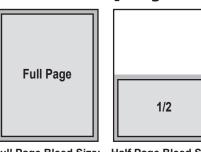

#### 4 Display Ad Sizes

9" x 11.5"

9" x 6"

**Quarter Page Size:** 3.75" x 5"

Non Bleed Size: 8" x 10"

Non Bleed Size: 8" x 5"

Sixth Page Square: 3.25" x 3.25"

#### **Advertising Rates**

| STANDARD POSITIONS | 2026<br>RATES | CHAMBER MEMBER DISCOUNT RATE |
|--------------------|---------------|------------------------------|
| Full Page          | \$2,200       | \$2,000                      |
| 1/2 Page           | \$1,320       | \$1,200                      |
| 1/4 Page           | \$770         | \$ 700                       |
| 1/6 Page           | \$440         | \$ 400                       |